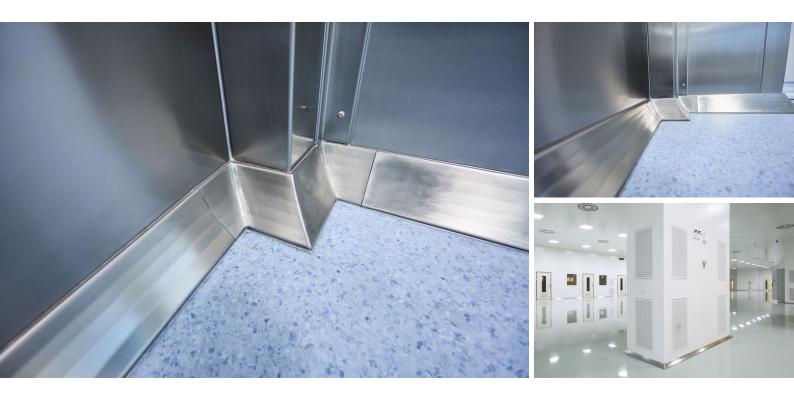

## STAINLESS STEEL COVING AND ITS ACCESSORIES

Stainless steel covings are used to cover inner corners and angles in clean areas, (wall - floor). The product has been specifically developed to create cleanable corners for epoxy floors and a partition system for the electrical industry. Covings and its accessories are made from stainless steel AISI 304.

#### **Profile**

End part straight - used to end the coving

Inner corner piece - used to join 2 covings in an inside corner at an angle of 90°

Outer corner piece - used to join 2 covings in an outer corner at an angle 90  $^{\circ}\,$ 

#### Coving

Coving clutch

Spring

Atypical

#### Material

Stainless steel AISI304

Atypical