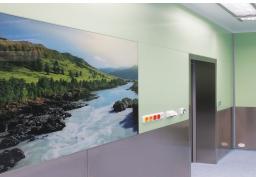

## **GRAPFIC PANEL**

The graphic panel is a state-of-the-art design solution, a part of the partition system for the construction of clean rooms and workplaces with the maximum sterility, hygiene, easy maintenance and sanitation.

The panel is suitable for application in healthcare facilities (operating theatres, recovery rooms, intensive care units, various departments and corridors), pharmacy, engineering, electrical and chemical industries.

- Attractive design with optional printing decoration of your choice.
- HPL High-pressure laminate impregnated with resin providing high resistance to wear, scratches, impacts and water, thus reducing maintenance and repair costs.
- Acrovyn<sup>®</sup> is characterized by low flammability. It is quenched once the flame source is removed.
- Perfect UV stability, colourfastness.