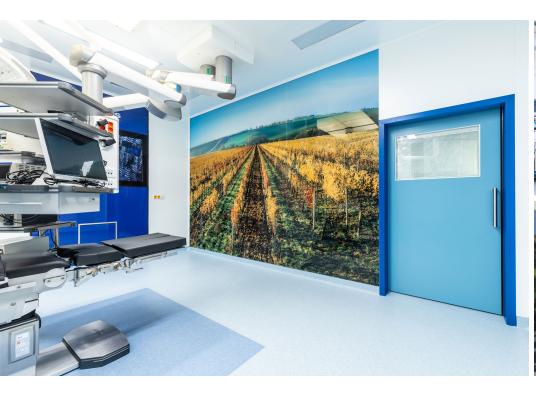

## **GRAPFIC PANEL**

The graphic panel is a state-of-the-art design solution, a part of the partition system for the construction of clean rooms and workplaces with the maximum sterility, hygiene, easy maintenance and sanitation.

The panel is suitable for application in healthcare facilities (operating theatres, recovery rooms, intensive care units, various departments and corridors), pharmacy, engineering, electrical and chemical industries.

- Attractive design with optional printing decoration of your choice.
- HPL High-pressure laminate impregnated with resin providing high resistance to wear, scratches, impacts and water, thus reducing maintenance and repair costs.
- Acrovyn<sup>®</sup> is characterized by low flammability. It is quenched once the flame source is removed.
- Perfect UV stability, colourfastness.