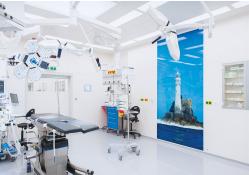

## **GRAPFIC PANEL**

The graphic panel is a state-of-the-art design solution, a part of the partition system for the construction of clean rooms and workplaces with the maximum sterility, hygiene, easy maintenance and sanitation.

The panel is suitable for application in healthcare facilities (operating theatres, recovery rooms, intensive care units, various departments and corridors), pharmacy, engineering, electrical and chemical industries.

- Attractive design with optional printing decoration of your choice.
- HPL High-pressure laminate impregnated with resin providing high resistance to wear, scratches, impacts and water, thus reducing maintenance and repair costs.
- Acrovyn<sup>®</sup> is characterized by low flammability. It is quenched once the flame source is removed.
- Perfect UV stability, colourfastness.