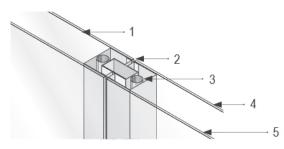

## JOINING OF TWO GLAZING

1 - Glass; 2 - Mastic; 3 - Cable gland; 4 - Glass; 5 - Glass