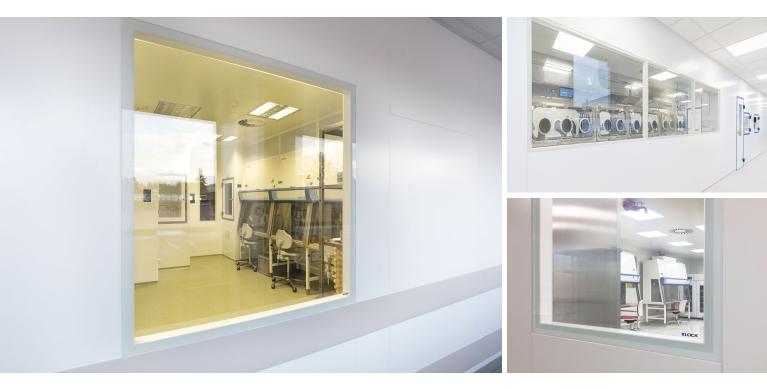

# Glazing of partition panels WINDOW PANEL - PHARMA GLAZING ACROSS PANEL WIDTH

With the system of partition panels, a glazed window panel represents one of the basic elements to construct clean workplaces and areas with maximum safety, sterility, hygiene, easy maintenance and sanitation.

The system in question is the PHARMA glazing system, offering double-sided glazing where the glass pane is in plane with the surface of the panel.

Its design makes it suitable especially for hospital environments, areas in pharmaceutical industry, electrotechnical industry, mechanical engineering industry, food industry, etc.

# MORE INFORMATION, PHOTOS