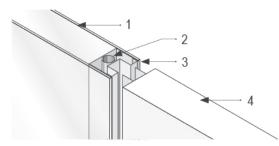

### JOINING OF THE PANEL AND GLAZING

1 - Glass; 2 - - Cable gland; 3 - Mastic; 4 - Partition panel