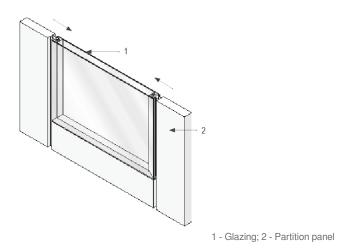

### JOINING OF THE PANEL AND GLAZING

1 - Glass; 2 - - Cable gland; 3 - Mastic; 4 - Partition panel