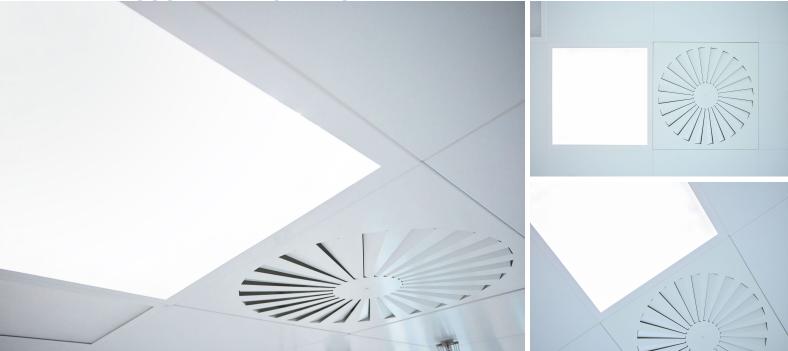

## FOR CLEAN LED LAMPS TO BE FITTED IN LIGHTWEIGHT METAL SUSPENDED CEILING LP2

LED fixtures are used for the lighting of interiors with basic environment. They are mostly flushmounted in the lightweight metal suspended ceiling /LP/ For Clean, a.s. The light fixture features IP 44 ingress protection from the top and IP 54 ingress protection from the bottom according to EN 60529 (IEC 529).

## **TECHNICAL DATA**

| Section in project documentation                  |                                       |  |  |
|---------------------------------------------------|---------------------------------------|--|--|
|                                                   |                                       |  |  |
| Snap-on FOR CLEAN LED fixtures to be fitted in li | phtweight metal suspended ceiling LP2 |  |  |
|                                                   |                                       |  |  |
| Grid dimensions x light fixture heigh             | t                                     |  |  |
| width                                             | depth                                 |  |  |
| 312 mm                                            | 625 mm                                |  |  |
| 625 mm                                            | 625 mm                                |  |  |
| 312 mm                                            | 1250 mm                               |  |  |
|                                                   |                                       |  |  |
| Power source for light                            |                                       |  |  |
| Power source for 1 light                          |                                       |  |  |
| Power source for 2 lights                         |                                       |  |  |
| Every 5 lights are powered from the source        |                                       |  |  |
|                                                   |                                       |  |  |
| Dimmable light fixture                            |                                       |  |  |
| standard light fixture (non-dimmable)             |                                       |  |  |