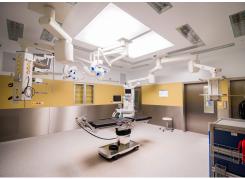

## Partition panels BLOCK Surgical

## **SURGICAL - LOAD-BEARING SYSTEM**







The Surgical bearing system ensures even distribution of load from individual components to supporting structures. The whole system is designed so that it allows the creation of all the necessary structural details necessary to build operating theatres and adjoining facilities. The system is built of galvanized steel metal sheet. Individual components are bolted to each other and the entire system is connected to the grounding of the whole structure.

The system consists of vertical and horizontal elements. Vertical elements carry loads and horizontal elements provide spatial rigidity of the entire structure.

The Surgical partition system is distributed by BLOCK a.s.



## **TECHNICAL DATA**

| Surgical - Load - bearing system |  |
|----------------------------------|--|
| Product ran