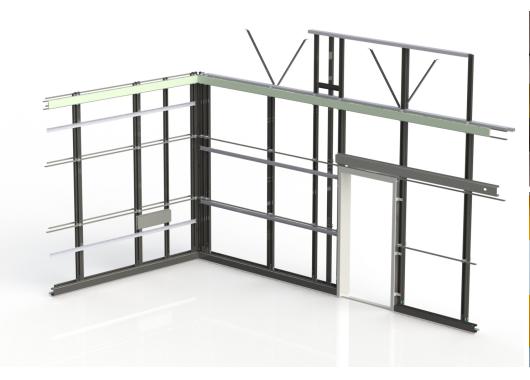

## **SURGICAL - LOAD-BEARING SYSTEM**

The Surgical bearing system ensures even distribution of load from individual components to supporting structures. The whole system is designed so that it allows the creation of all the necessary structural details necessary to build operating theatres and adjoining facilities. The system is built of galvanized steel metal sheet. Individual components are bolted to each other and the entire system is connected to the grounding of the whole structure.

The system consists of vertical and horizontal elements. Vertical elements carry loads and horizontal elements provide spatial rigidity of the entire structure.

The Surgical partition system is distributed by BLOCK a.s.