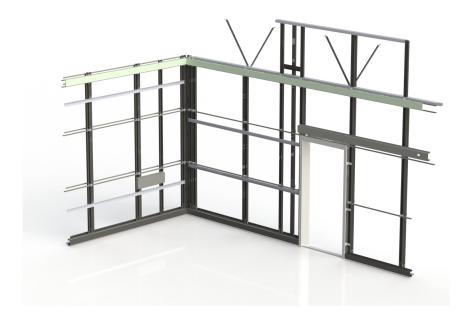

## **SURGICAL - LOAD-BEARING SYSTEM**

The Surgical bearing system ensures even distribution of load from individual components to supporting structures. The whole system is designed so that it allows the creation of all the necessary structural details necessary to build operating theatres and adjoining facilities. The system is built of galvanized steel metal sheet. Individual components are bolted to each other and the entire system is connected to the grounding of the whole structure.

The system consists of vertical and horizontal elements. Vertical elements carry loads and horizontal elements provide spatial rigidity of the entire structure.

The Surgical partition system is distributed by BLOCK a.s.